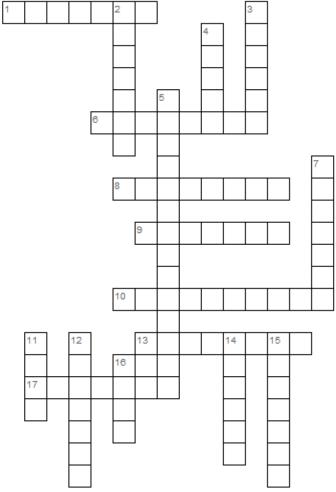

## **Utah State Capitol Crossword**

Fill in the correct answers to the puzzle with help from the Capitol clues given below.

## Across

- 1 The special name for a Supreme Court judge.
- 6 A president is to a country as a \_\_\_\_\_ is to a state.
- 8 Richard \_\_\_\_\_ was the Capitol architect.
- 9 The \_\_\_\_\_ is the Utah state symbol and represents industry.
- 10 A large hanging light fixture that is found in the Rotunda and Gold Room.
- 13 The first capital city of Utah, which is where the first legislature met.
- 17 The Utah-sourced rock used on the outside of the Capitol.

## Down

- 2 A building that is symbolic of state government.
- 3 The Utah-sourced mineral used on the outside of the Capitol dome.
- 4 The quaking \_\_\_\_\_ is the Utah state tree.
- 5 Not a Senator, but a \_\_\_\_\_\_. Utah has 75
- 7 Not a Representative, but a \_\_\_\_\_\_. Utah has 29 of them.
- 11 Utah's state flower is the lily.
- 12 The Utah state bird is the . . .
- 14 The main building material of the inside of the Capitol, imported from Georgia.
- 15 The large center room of the Capitol that sits underneath the dome.
- 16 A law before it has been passed.