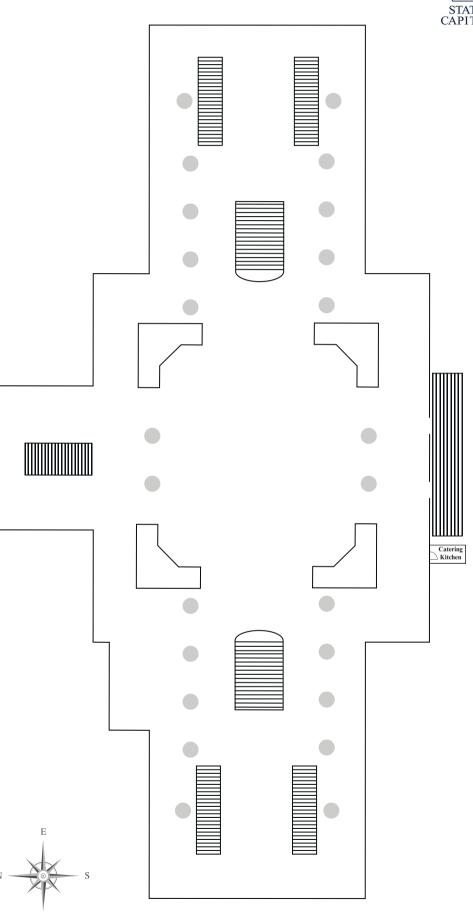

CAPITOL ROTUNDA Standing Capacity: 1,500 Seated: 500 Seated at tables: 320

NAME:

CONTACT PHONE:

EVENT DATE:

SET-UP TIME:

START TIME:

DURATION OF EVENT:

To complete this form electronically, please save it to your computer before filling it out.

Please clearly label preferred set-up configuration on the diagram.

Diagrams must be submitted no later than 2 weeks prior to the event or additional fees will be charged.

Requested Equipment (please see fee schedule):

CHAIRS: TABLES: PODIUM: GARBAGE CANS: OTHER:

Note: Additional set-up, janitorial, and security fees may apply.

Please submit completed diagram attn: Capitol Scheduling (fax) 801.538.3221 or capitolscheduling@utah.gov