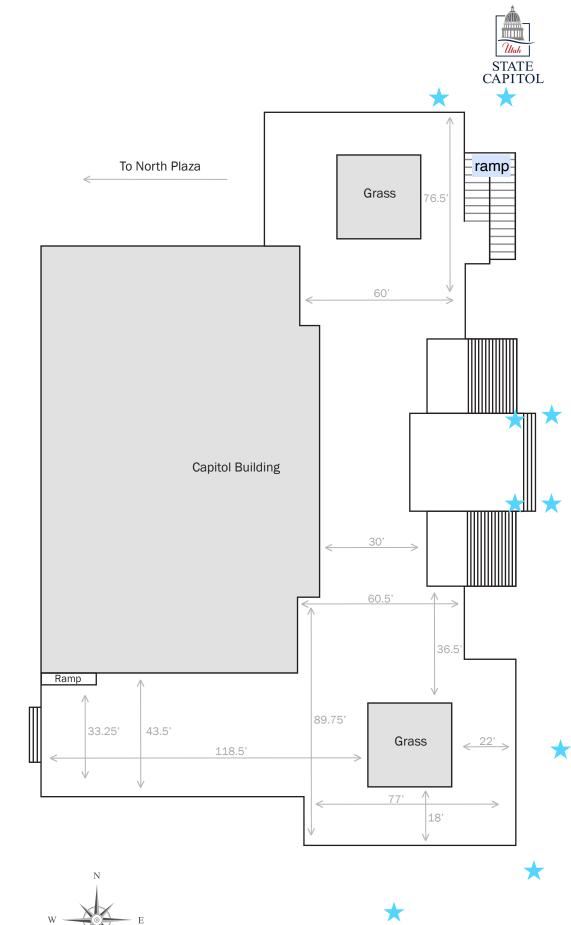

EAST PLAZA Capacity: 1000

NAME:

CONTACT PHONE:

EVENT DATE:

SET-UP TIME:

START TIME AND DURATION OF EVENT:

To complete this form electronically, please save it to your computer before filling it out. Please clearly note preferred set-up configuration on the diagram.

Diagrams must be submitted no later than 2 weeks prior to the event or additional fees will be charged. Additional fees may apply if room set-up is altered from agreement.

Equipment Available for Rent (see rental schedule): 200 Gold Chivari Chairs 10 Highboy Tables Dance Floor

Please submit completed diagram attn: Capitol Scheduling (fax) 801.538.3221 or capitolscheduling@utah.gov